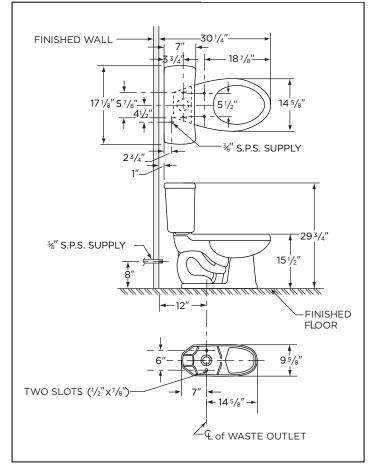

12" Rough-In

#### **Fixtures:**

| Configuration       | two-piece, elongated                     |  |
|---------------------|------------------------------------------|--|
| Water per Flush     | 1.6 gpf (6 Lpf)                          |  |
| Rough-In            | 12"                                      |  |
| Height              | 29 3/4"                                  |  |
| Width               | 17 1/8"                                  |  |
| Depth               | 29 1/4"                                  |  |
| Trapway             | 2"                                       |  |
| Large Water Surface | 10 <sup>1</sup> /4" x 7 <sup>1</sup> /8" |  |
| Shipping Weight     | 84 lbs                                   |  |

### Warranty:

• Limited lifetime warranty

NOTES: All dimensions are in inches. Illustrations may not be drawn to scale.

#### IMPORTANT:

Dimensions of fixtures are nominal and may vary within the range of tolerances established by ASME standard A 112.19.2 THIS FIXTURE QUALIFIES ACCORDING TO ASME TEST PROCEDURES AS A LOW CONSUMPTION WATER CLOSET WITH AN AVERAGE CONSUMPTION OF 1.6 gpf (6 Lpf) OR LESS.