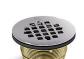

### **Features**

- Round, perforated strainer shower drain.
- For use with acrylic, fiberglass, cast iron or Vikrell® shower bases.
- Brass construction drain throat.
- Stainless steel grid plate.

# Round brass shower receptor drain K-22675