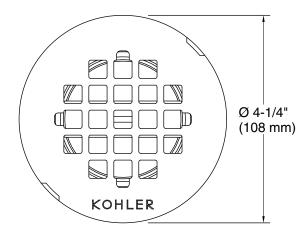

### **Features**

- Round, perforated strainer shower drain.
- For use with acrylic, fiberglass, cast iron or Vikrell® shower bases.
- Brass construction drain throat.
- Stainless steel grid plate.

# Round brass shower receptor drain K-22675

### **Technical Information**

All product dimensions are nominal.

Drain included: Yes