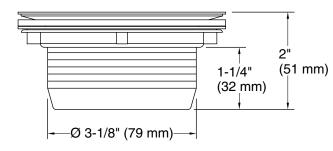

### **Features**

- Round, perforated strainer shower drain.
- For use with acrylic, fiberglass, cast iron or Vikrell® shower bases.
- Brass construction drain throat.
- Stainless steel grid plate.

### Installation

- For installation with shower receptors; not intended for tile or marble installations.
- For use with 2" metal or plastic pipe; includes 2" plastic pipe gasket/bushing.
- Includes installation plate.

# Round brass shower receptor drain K-22675

### **Technical Information**

All product dimensions are nominal.

Drain included: Yes