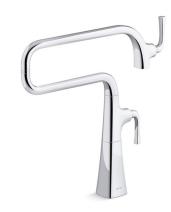

## Features

- Articulating spout with 360-degree rotation offers superior clearance for filling pots on cooktops and ranges.
- 22-3/4 (578 mm) swing spout reach.
- 3.2 gpm (12.1 l/min) flow rate at 60 psi (4.14 bar).
- Single lever handle with main lever shutoff.
- KOHLER<sup>®</sup> ceramic disc valves exceed industry longevity standards, ensuring durable performance for life.

#### Material

- Premium metal construction for durability and reliability.
- KOHLER finishes resist corrosion and tarnishing.

## Installation

Deck-mount.



## **Codes/Standards**

ASME A112.18.1/CSA B125.1 NSF/ANSI 61 NSF/ANSI 372 All applicable US Federal and State material regulations

## KOHLER<sup>®</sup> Faucet Lifetime Limited Warranty

See website for detailed warranty information.

## **Available Colors/Finishes**

Color tiles intended for reference only.

## Color Code Description

| CP | Polished Chrome    |
|----|--------------------|
| VS | Vibrant® Stainless |

BL Matte Black



## Graze®

Deck-mount pot filler faucet K-22067

# KOHLER. Faucets

## Graze® Deck-mount pot filler faucet K-22067



## **Technical Information**

All product dimensions are nominal.

#### Faucet:

| Flow rate: | 3.2 gal/min (12.1 l/min) |
|------------|--------------------------|
| Pressure:  | 60 psi (4.1 bar)         |

No

Drain included:

Spout: