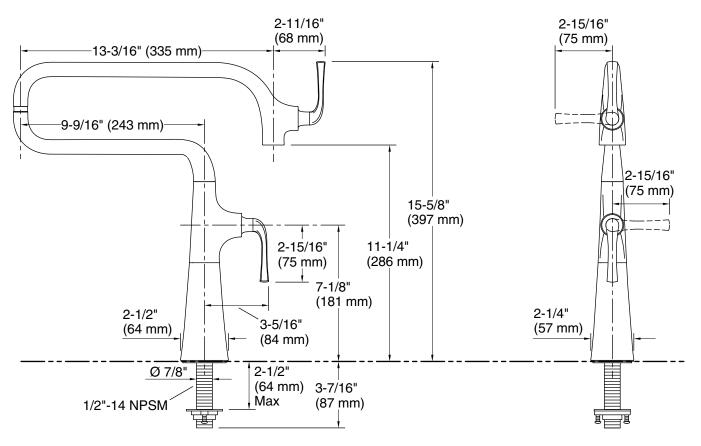

## **Technical Information**

All product dimensions are nominal.

#### Faucet:

| Flow rate: | 3.2 gal/min (12.1 l/min) |
|------------|--------------------------|
| Pressure:  | 60 psi (4.1 bar)         |

No

Drain included:

Spout:

Spout reach:

22-3/4" (578 mm)