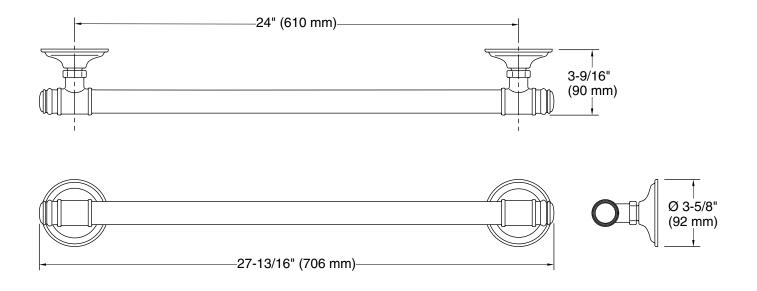

### Features

- 24" (610 mm) bar.
- Provides minimum 300 lb load capacity.
- Coordinates with transitional-style KOHLER<sup>®</sup> faucets and showering components.

# **Technical Information**

All product dimensions are nominal. Installation Type: Wall-mount Material: Zinc, Stainless Steel

#### Notes

Measure your actual product for roughing-in details.

WARNING: Risk of personal injury. The wall plates on the grab bar must be mounted to a brace between the wall studs. This will ensure that the weight of the user is adequately supported.