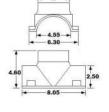

## PART#

| PV   | C   | ABS    | SIZE | DESCRIPTION                                                             | A   |
|------|-----|--------|------|-------------------------------------------------------------------------|-----|
| PST4 | 30  | AST431 | 4x3  | Saddle Tee Only                                                         | 4'' |
| PPK4 | 130 | APK431 | 4x3  | Saddle Tee Kit - Repair Saddle, Clamps & Hardware                       | 4'' |
| PSG4 | 134 | ASG435 | 4x3  | Saddle Tee Conversion Kit - Repair Saddle, Gasket,<br>Clamps & Hardware | 4"  |
| PST4 | 40  | AST441 | 4x4  | Saddle Tee Only                                                         | 5"  |
| PPK4 | 140 | APK441 | 4x4  | Saddle Tee Kit - Repair Saddle, Clamps & Hardware                       | 5"  |
| PSG4 | 44  | ASG445 | 4x4  | Saddle Tee Conversion Kit - Repair Saddle, Gasket,<br>Clamps & Hardware | 5″  |