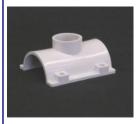

## Saddle Tee - 3" x 2", 4" x 2"

- 3"x 2"/4"x 2" saddle for 3"/4" Schedule 40 DWV pipe, tee accepts 1.5" Schedule 40 DWV inside socket or joins to 2" with Schedule 40 DWV coupling
  - Installation kits are available with plastic saddle clamps and hardware for added security in addition to solvent weld
- 6" x 7" flexible PVC gasket also available

## PART#

| PVC    | ABS    | SIZE | DESCRIPTION                                                             | A     | В    | C    | D    |
|--------|--------|------|-------------------------------------------------------------------------|-------|------|------|------|
| PST320 | AST321 | 3x2  | Saddle Tee Only                                                         | 3.4"  | 5.2" | 2.7" | 2"   |
| PPK320 | APK321 | 3x2  | $Saddle\ Tee\ Kit\ -\ Repair\ Saddle,\ Clamps\ \&\ Hardware$            | 3.4"  | 5.2" | 2.7" | 2"   |
| PSG324 | ASG325 | 3x2  | Saddle Tee Conversion Kit - Repair Saddle, Gasket,<br>Clamps & Hardware | 3.4"  | 5.2" | 2.7" | 2"   |
| PST420 | AST421 | 4x2  | Saddle Tee Only                                                         | 4.5'' | 6.1" | 2.7" | 2.5" |
| PPK420 | APK421 | 4x2  | Saddle Tee Kit - Repair Saddle, Clamps & Hardware                       | 4.5'' | 6.1" | 2.7" | 2.5" |
| PSG424 | ASG425 | 4x2  | Saddle Tee Conversion Kit - Repair Saddle, Gasket,<br>Clamps & Hardware | 4.5"  | 6.1" | 2.7" | 2.5" |