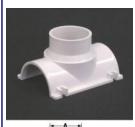

## Saddle Tee - 4" x 3", 4" x 4"

- PVC 4" x 3"/4" x 4" saddle for 4" Schedule 40 DWV pipe, tee accepts 3"/4" Schedule 40 DWV inside socket or joins to 3"/4" with Schedule 40 DWV coupling
- Installation kits are available with plastic saddle clamps and hardware for added security in addition to solvent weld
- 6" x 7" flexible PVC gasket also available

## PART#

| PV   | C   | ABS    | SIZE | DESCRIPTION                                                             | A   |
|------|-----|--------|------|-------------------------------------------------------------------------|-----|
| PST4 | 30  | AST431 | 4x3  | Saddle Tee Only                                                         | 4'' |
| PPK4 | 130 | APK431 | 4x3  | Saddle Tee Kit - Repair Saddle, Clamps & Hardware                       | 4'' |
| PSG4 | 134 | ASG435 | 4x3  | Saddle Tee Conversion Kit - Repair Saddle, Gasket,<br>Clamps & Hardware | 4"  |
| PST4 | 40  | AST441 | 4x4  | Saddle Tee Only                                                         | 5"  |
| PPK4 | 140 | APK441 | 4x4  | Saddle Tee Kit - Repair Saddle, Clamps & Hardware                       | 5"  |
| PSG4 | 44  | ASG445 | 4x4  | Saddle Tee Conversion Kit - Repair Saddle, Gasket,<br>Clamps & Hardware | 5″  |