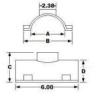

## PART#

| PVC    | ABS    | SIZE | DESCRIPTION                                                             | A     | В    | C    | D    |
|--------|--------|------|-------------------------------------------------------------------------|-------|------|------|------|
| PST320 | AST321 | 3x2  | Saddle Tee Only                                                         | 3.4"  | 5.2" | 2.7" | 2"   |
| PPK320 | APK321 | 3x2  | $Saddle\ Tee\ Kit\ -\ Repair\ Saddle,\ Clamps\ \&\ Hardware$            | 3.4"  | 5.2" | 2.7" | 2"   |
| PSG324 | ASG325 | 3x2  | Saddle Tee Conversion Kit - Repair Saddle, Gasket,<br>Clamps & Hardware | 3.4"  | 5.2" | 2.7" | 2"   |
| PST420 | AST421 | 4x2  | Saddle Tee Only                                                         | 4.5'' | 6.1" | 2.7" | 2.5" |
| PPK420 | APK421 | 4x2  | Saddle Tee Kit - Repair Saddle, Clamps & Hardware                       | 4.5'' | 6.1" | 2.7" | 2.5" |
| PSG424 | ASG425 | 4x2  | Saddle Tee Conversion Kit - Repair Saddle, Gasket,<br>Clamps & Hardware | 4.5"  | 6.1" | 2.7" | 2.5" |