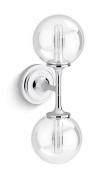

17" two-light sconce **K-31762-SC02** 

## **Features**

- Globular glass shades extend from rods with flared metal detail in elegant transitional designs suited for any room.
- Coordinates with other products in the Bellera collection.
- Requires two bulbs with candelabra (E12) base; T10 bulb recommended (sold separately).
- Suitable for damp locations, per UL 1598.
- Includes installation hardware.