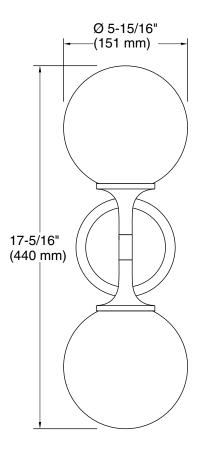

17" two-light sconce **K-31762-SC02** 

## **Technical Information**

All product dimensions are nominal. Installation Type: Wall-mount

Material: Steel, Aluminum, Zinc, Glass

Number of Lights: 2

Lighting Type: Socket-based
Socket Type: E-12 Candelabra