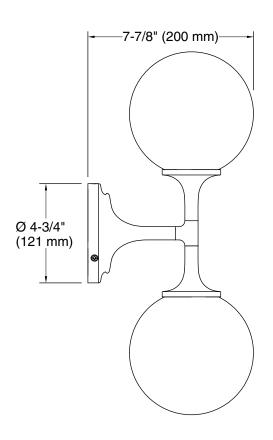

17" two-light sconce **K-31762-SC02** 

## **Technical Information**

All product dimensions are nominal. Installation Type: Wall-mount

Material: Steel, Aluminum, Zinc, Glass

Number of Lights: 2

Lighting Type: Socket-based
Socket Type: E-12 Candelabra