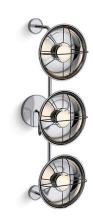

# **Modern Farm**

Three-light sconce K-23665-SC03

#### **Features**

- Suitable for any living space, allowing you to create a cohesive design aesthetic throughout your home.
- Candelabra base (E12) socket, works best with type G16.5 white, clear or Edison bulbs (sold separately).
- Can be mounted vertically or horizontally.
- Shades swivel, enabling you to direct light where you need it.
- Suitable for damp locations, per UL 1598.