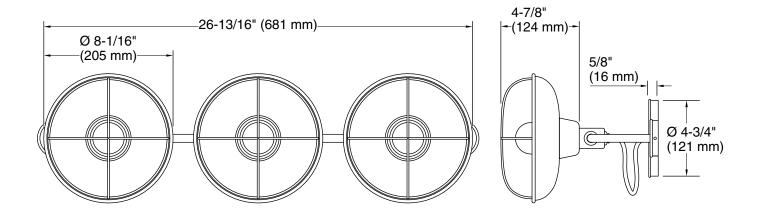

### **Technical Information**

All product dimensions are nominal.

Material: Steel Number of Lights: 3

Lighting Type: Socket-based
Socket Type: E-12 Candelabra

Number of Shades: 3 Shade Type: Metal

Electrical component Socket Rating: 60 Hz, 60 W