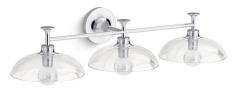

### Tone™ Three-light sconce K-31770-SC03

#### Features

- Domed glass shades extend from intersecting rods and flared metal bases in contemporary designs fit for any room
- Coordinates with faucets in the Tone collection
- Requires three bulbs with candelabra (E12) base; type G bulb recommended (sold separately)
- Suitable for damp locations, per UL 1598
- Includes installation hardware

#### Material

- Premium metal and glass construction
- Manufactured with quality materials and complemented with a meticulous finishing process
- Durable finishes engineered to last and designed to coordinate with KOHLER faucet finishes