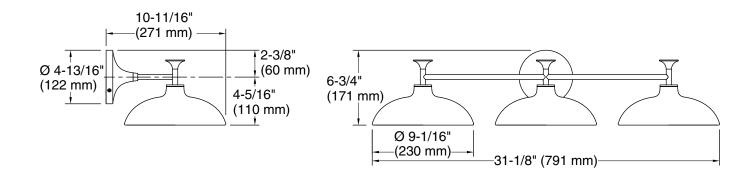

#### **Technical Information**

All product dimensions are nominal.Material:Steel, Aluminum, GlassNumber of Lights:3Lighting Type:Socket-basedSocket Type:E-12 CandelabraNumber of Shades:3Shade Type:Glass - clear