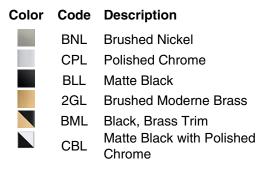

ss shades extend from intersecting rods and flared metal bases in contemporary designs fit for any room
- Coordinates with faucets in the Tone collection
- Requires three bulbs with candelabra (E12) base; type G bulb recommended (sold separately)
- Suitable for damp locations, per UL 1598
- Includes installation hardware

#### Material

- Premium metal and glass construction
- Manufactured with quality materials and complemented with a meticulous finishing process
- Durable finishes engineered to last and designed to coordinate with KOHLER faucet finishes



#### **Codes/Standards**

UL 1598 CSA C22.2 No. 250.0

## KOHLER® Indoor Lighting Fixtures Limited Warranty

See website for detailed warranty information.

#### **Available Colors/Finishes**

Color tiles intended for reference only.









#### **Required Electrical Service**

One circuit required.

120 V, 60 Hz

#### **Technical Information**

All product dimensions are nominal.Material:Steel, Aluminum, GlassNumber of Lights:3Lighting Type:Socket-basedSocket Type:E-12 CandelabraNumber of Shades:3Shade Type:Glass - clear