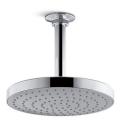

### Awaken® 8" Rainhead K-76464-G

#### **Features**

- Spray performance delivers a "drenching" rain experience.
- Angled nozzles provide a full-coverage spray.
- Adjustable swivel ball joint allows for precise spray adjustment.
- MasterClean™ sprayface features an easy-to-clean surface that withstands mineral buildup.
- Complements the Awaken® line.
- 1.75 gpm (6.6 lpm) flow rate.
- 1/2" NPT connection.

#### Installation

- Installs as a ceiling or wall mount application.
- Shower arm and flange sold separately.