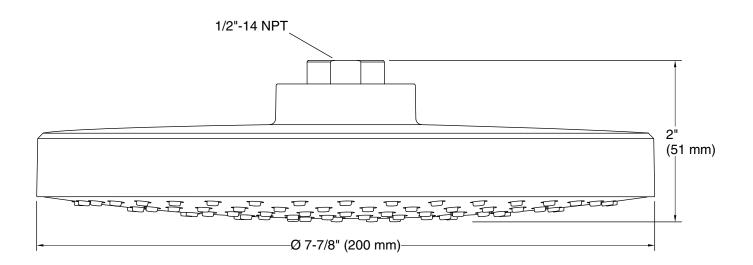

#### **Features**

- Spray performance delivers a "drenching" rain experience.
- Angled nozzles provide a full-coverage spray.
- Adjustable swivel ball joint allows for precise spray adjustment.
- MasterClean™ sprayface features an easy-to-clean surface that withstands mineral buildup.
- Complements the Awaken® line.
- 1.75 gpm (6.6 lpm) flow rate.
- 1/2" NPT connection.

#### Installation

- Installs as a ceiling or wall mount application.
- Shower arm and flange sold separately.

#### **Technical Information**

All product dimensions are nominal.

Faucet:

Flow rate: 2.5 gal/min (9.5 l/min)

**Showerhead/Body Spray:** 

Rated maximum flow: 2 gal/min (7.6 l/min) Pressure: 45 psi (3.1 bar)