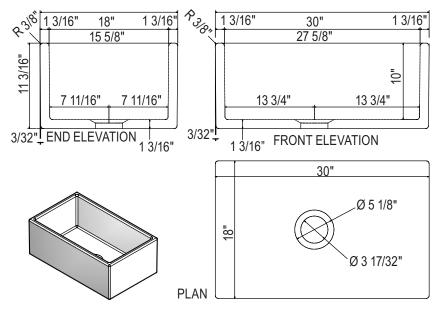

## FEATURES FINISHES WARRANTY

- Standard 3 ½" drain opening (Centered)
- Unique thin walled, squared, modern Apron Front Sink
- Acid and alkali resistant glazed surfaces designed to withstand heavy use
- No overflow
- Suitable for waste disposal units or basket strainer waste
- Sink measures 30" X 18"
- Due to ±2% dimensions, it is recommended that the cabinet maker wait until your sink is delivered to make the cabinet
- No template available
- Weight 155lbs.
- Includes "Shaw Classic" badge
- 33" minimum cabinet size
- Due to sink thickness, ISE-type Disposal with extended flange #ISE10082 or ROHL 733/735 basket strainer is recommended.
- For matching wire sink grid, order WSGMS3018.