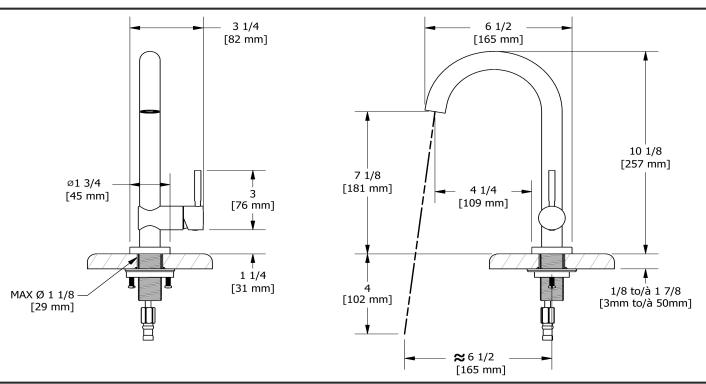

# **Specifications**

## **Descriptions**

- On/off
- Maximum temperature 70° C (158°F)
- Non swivel spout
- 3/8" speedway compression
- Ceramic cartridge

#### Available flows

- 4.5 L/min, 1.2 gpm (US) 60psi
- 3.7 L/min, 1 gpm (US) 60psi ( **AZ701-10** )
- 3.7 L/min, 1 gpm (US) 60psi ( **AZ701-10** ) \*

\*EPA certification applicable to the indicated model only\*

## **Certifications**

- CSA B125.1
- NSF/ANSI standard 61 and 372
- ASME A112.18.1
- CMR248 Approval
- ADA



Sizes, models and finishes may differ from thoses presented.

## Warranty

This **Riobel Inc.** product you have purchased carries a Limited Lifetime Warranty on the chrome, PVD finish, blacks and all working parts and is guaranteed from the initial purchase date against all manufacturing defects. All other finishes, including plastic components, are guaranteed for one year. All electric and/or electronic parts are covered by a 5-year limited warranty.

### **Customer Service**

Ontario, West Canada: 888-287-5354 Quebec, Maritimes, United States: 866-473-8442