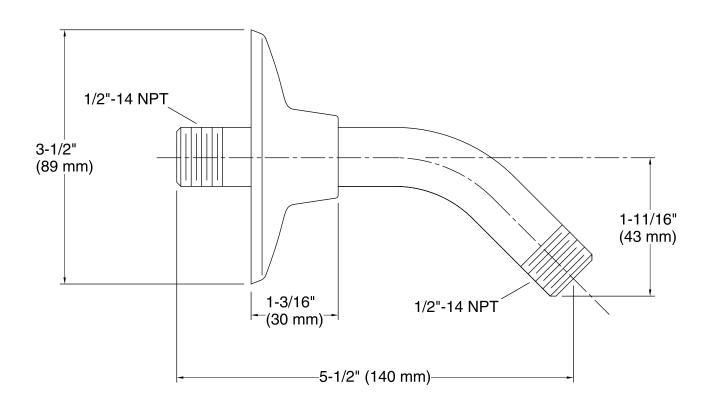

## Features

- 1/2-inch NPT connection.
- 5-1/2" (140 mm) arm reach.
- Coordinates with Alteo faucets and accessories.
- For use with KOHLER showerheads (sold separately).

## **Technical Information**

All product dimensions are nominal.

## Notes

Measure your actual product for roughing-in details.