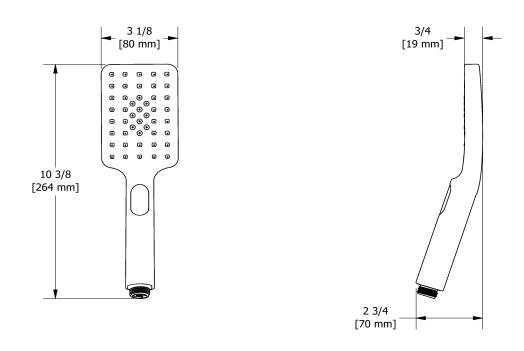

## 2-jet hand Shower 4365





# Specifications

# Descriptions

- Scale-free
- 2-jet hand shower: tropical breeze, luxurious

# • Three positions

- Available colors
- C : Chrome

# Available flows

- 7.6 L/min, 2.0 gpm (US) 60psi
- 5.69 L/min, 1.5 gpm (US) 60psi ( 4365-15 )
- 6.6L/min, 1.75 gpm (US) 60psi ( **4365-WS** ) \* \**EPA certification applicable to the indicated model only*\*

#### Certifications

- CSA B125.1
- ASME A112.18.1
- CMR248 Approval



Sizes, models and finishes may differ from thoses presented.

### Warranty

This **Riobel Inc.** product you have purchased carries a Limited Lifetime Warranty on the chrome, PVD finish, blacks and all working parts and is guaranteed from the initial purchase date against all <u>manufacturing defects</u>. All other finishes, including plastic components, are guaranteed for one year. All electric and/or electronic parts are covered by a 5-year limited warranty.

#### **Customer Service**

Ontario, West Canada : 888-287-5354 Quebec, Maritimes, United States : 866-473-8442