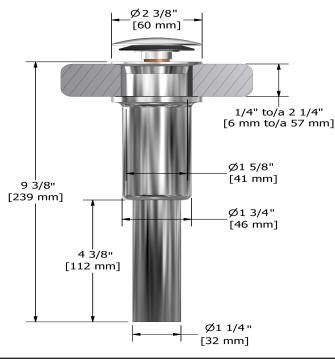

Lavatory push drain without overflow **DL170** 

# Descriptions

- Ø1¼" tail piece
- Push drain