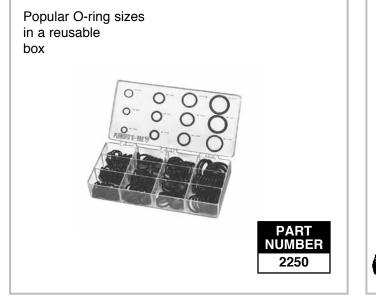

## **Plumbers Pack O-Ring Kit**



## **Faucet Stem Washer Assortment - Flat**

- 00-1/2" Trade Size
- 350 Pieces
- 8 common sizes fit most stems manufactured



## **O-Ring Pick**



## **Soap Dispenser**

| <ul> <li>THROUGH THE COUNTER</li> <li>2" Spout 10" Length</li> <li>Chrome plated brass pump</li> <li>Mounts through counter</li> <li>Unbreakable poly bottle</li> <li>Holds 7 oz.</li> </ul> |