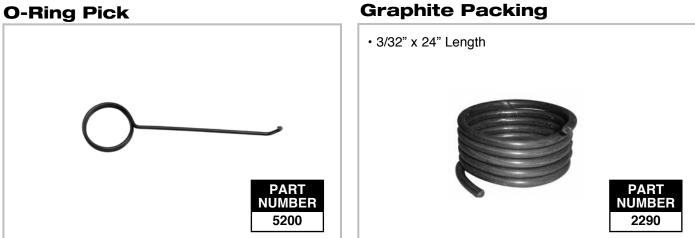

## **Plumbers Pack O-Ring Kit**



## **Faucet Stem Washer Assortment - Flat**

- 00-1/2" Trade Size
- 350 Pieces
- 8 common sizes fit most stems manufactured



## **O-Ring Pick**



## **Soap Dispenser**

| <ul> <li>THROUGH THE COUNTER</li> <li>2" Spout 10" Length</li> <li>Chrome plated brass pump</li> <li>Mounts through counter</li> <li>Unbreakable poly bottle</li> <li>Holds 7 oz.</li> </ul> |