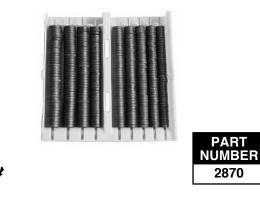

## **Faucet Stem Washer Assortment - Flat**

- 00-1/2" Trade Size
- 350 Pieces
- 8 common sizes fit most stems manufactured