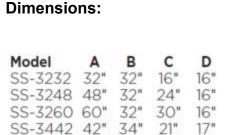

#### Model number:

**Dimensions:** 

### Model number:

SS-3448 48"

SS-3454 54"

SS-3460 60"

SS-3636 36"

SS-4236 36"

SS-4242 42"

#### SF03448MD.212

Installation:

34"

34"

34"

36"

42"

42"

24"

27"

30"

18"

18"

21"

17"

17"

17"

18"

21"

21"

Material: Swanstone Weight 39 lbs - 17 3/4 kg Shape Rectangular Drain location:

Center

| Project:        |  |  |
|-----------------|--|--|
| Contractor:     |  |  |
| Representative: |  |  |
| Date:           |  |  |
| Tel:            |  |  |
| Notes:          |  |  |
|                 |  |  |
|                 |  |  |