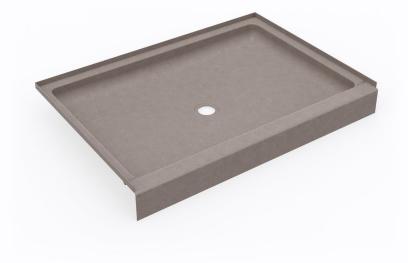

#### Model number:

**Dimensions:** 

### Model number:

SS-3448 48"

SS-3454 54"

SS-3460 60"

SS-3636 36"

SS-4236 36"

SS-4242 42"

#### SF03448MD.212

Installation:

34"

34"

34"

36"

42"

42"

24"

27"

30"

18"

18"

21"

17"

17"

17"

18"

21"

21"

Material: Swanstone Weight 39 lbs - 17 3/4 kg Shape Rectangular Drain location:

Center

| Project:        |  |  |
|-----------------|--|--|
| Contractor:     |  |  |
| Representative: |  |  |
| Date:           |  |  |
| Tel:            |  |  |
| Notes:          |  |  |
|                 |  |  |
|                 |  |  |