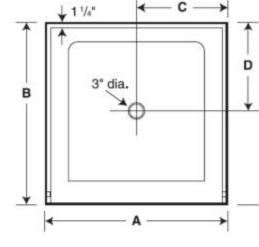

#### Model number:

**Dimensions:** 

### Model number:

SS-3448 48"

SS-3454 54"

SS-3460 60"

SS-3636 36"

SS-4236 36"

SS-4242 42"

#### SF03448MD.212

Installation:

34"

34"

34"

36"

42"

42"

24"

27"

30"

18"

18"

21"

17"

17"

17"

18"

21"

21"

Material: Swanstone Weight 39 lbs - 17 3/4 kg Shape Rectangular Drain location:

Center

| Project:        |  |  |
|-----------------|--|--|
| Contractor:     |  |  |
| Representative: |  |  |
| Date:           |  |  |
| Tel:            |  |  |
| Notes:          |  |  |
|                 |  |  |
|                 |  |  |