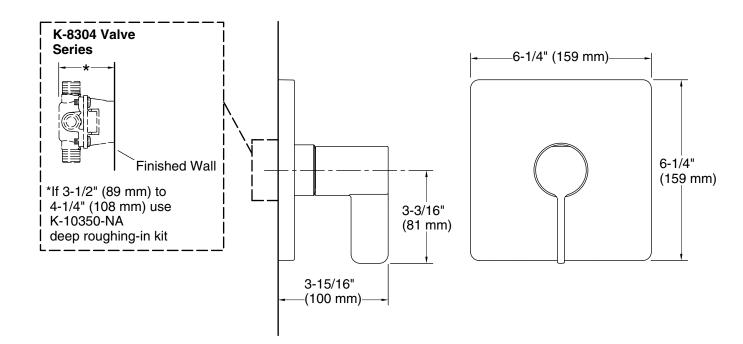

#### Installation

Trim only; requires valve to complete installation (sold separately)

#### **Required Products/Accessories**

K-8304 Series Rite-Temp ${\ensuremath{\mathbb R}}$  Valve & Cartridge Kits or

K-8300 Series Rite-Temp® Valve Body Rough-ins K-8305 Series Rite-Temp® Cartridges

#### **Technical Information**

All product dimensions are nominal. Drain included: No