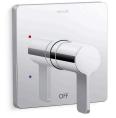

### Parallel® Rite-Temp® shower valve trim K-TS23501-4

#### Features

- Pressure-balancing diaphragm technology maintains outlet temperature within +/-3°F during water pressure fluctuations
- Antiscald protection
- A single handle controls both on/off activation and temperature setting
- Coordinates with other products in the Parallel collection

# KOHLER, Faucets

Parallel® Rite-Temp® shower valve trim K-TS23501-4