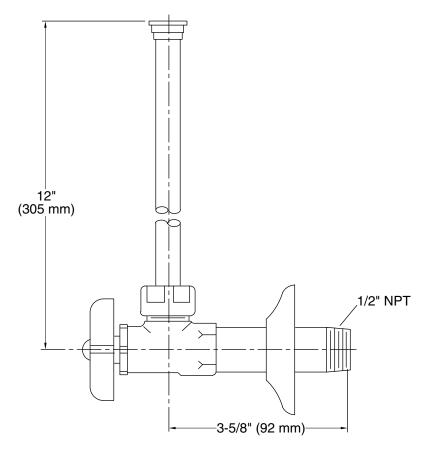

#### Features

- Compression valve
- Annealed vertical tube with supply flange
- 1/2" NPT connection with flange
- Four-arm handle stop

#### Material

Brass

# KOHLER. Faucets

**Technical Information** All product dimensions are nominal. **Notes** Install this product according to the installation guide.