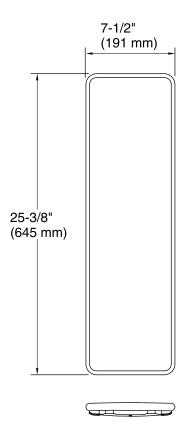

# **Bellwether®**

Drain Cover K-9155

#### **Technical Information**

All product dimensions are nominal.