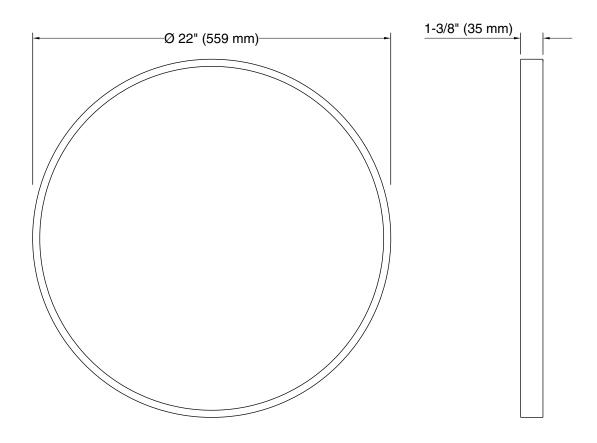

### **Features**

- Clean and timeless design allows for use in any interior space
- Frame maintains a durable, long-lasting finish
- Finishes coordinate with KOHLER® faucet and lighting products

#### Material

- Premium metal and mirrored glass construction
- KOHLER® finishes resist corrosion and tarnishing

## Installation

Mounting kit ensures quick and easy installation



### Codes/Standards

None Applicable

# **KOHLER® One-Year Limited Warranty**

See website for detailed warranty information.

### **Available Colors/Finishes**

Color tiles intended for reference only.

| Color | Code | Description     |
|-------|------|-----------------|
|       | BNL  | Brushed Nickel  |
|       | CPL  | Polished Chrome |







# **Technical Information**

All product dimensions are nominal.

# **Notes**

Install this product according to the installation instructions.

Install the fastener to a stud to avoid possible property and product damage.