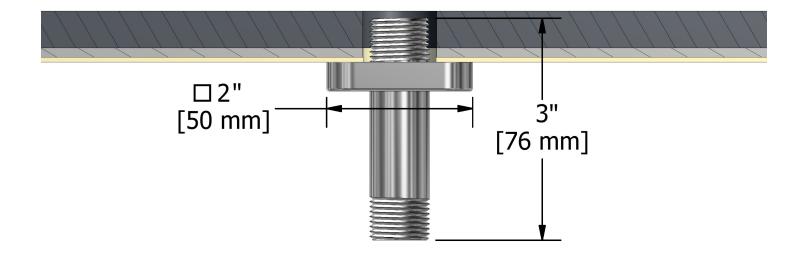

# **Descriptions**

- ½" inlet male NPT
- Shower arm with Salome flange with set screw