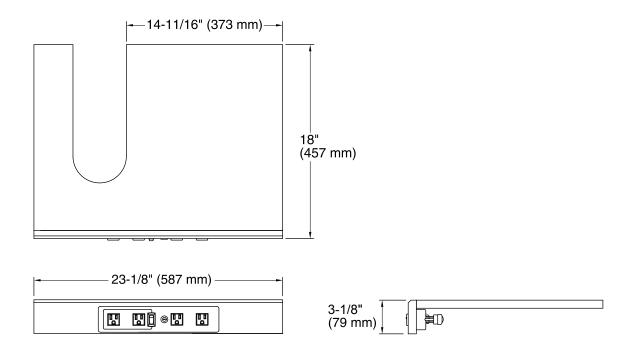

### **Features**

- For use with K-99507-LGR / TKR Jacquard<sup>™</sup>, K-99520-LGR / TKR Damask<sup>™</sup>, and K-99533-LGR / TKR Poplin<sup>™</sup> vanities.
- Catalyzed conversion varnish provides a durable moisture-resistant finish.
- Includes four electrical outlets (two switched; two unswitched).
- Appliances can remain plugged in while vanity door is closed.

## Material

Solid wood and veneers.



Codes/Standards CARB P2

**KOHLER® One-Year Limited Warranty** See website for detailed warranty information.

Available Color/Finishes
Color tiles intended for reference only.

Color Code Description









# **Required Electrical Service**

One dedicated circuit required, protected with Class A Ground-Fault Circuit-Interrupter (GFCI) or Residual Current Device (RCD).

120 V, 15 A, 60 Hz

## **Technical Information**

All product dimensions are nominal.

#### **Notes**

Install this product according to the installation guide.

Install a Ground-Fault Circuit-Interrupter (GFCI) outlet prior to installing the vanity.