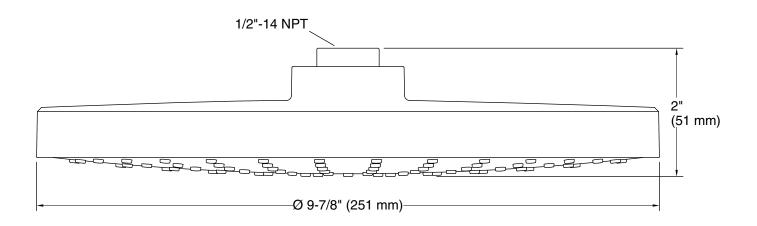

#### **Technical Information**

All product dimensions are nominal.

#### Showerhead/Body Spray:

Rated maximum flow: 1.75 gal/min (6.6 l/min)

Pressure: 45 psi (3.1 bar)