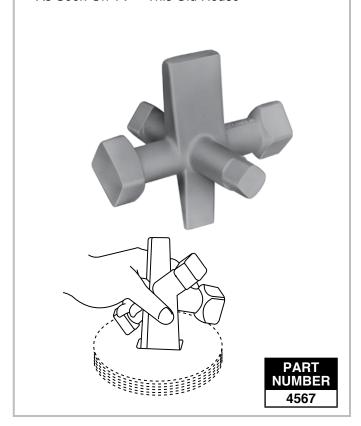

## **Eureka Cleanout Plug Wrench**

- This unique tool fits either slotted or square countersunk cleanout plugs
- · Strong, malleable iron
- · Fits slotted or square
- · As Seen On TV "This Old House"