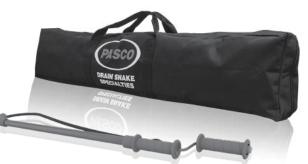

## **Professional Auger Bag**

- · Durable design Easy to wash out
- · Air holes to help dry
- Keeps water + waste from dripping on the floor while exiting jobs
- Inside pockets designed to help carry essential items
- · One closed end for easy storage
- · Holds two augers

| PART<br>NUMBER | DESCRIPTION |
|----------------|-------------|
| PS-BAG         | Auger Bag   |