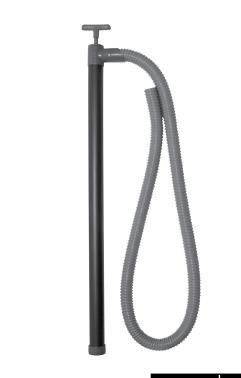

## **Hand Pumps**

- · Use to drain or transfer water
- Large volume of water drawn with each pull of the handle

PART HOSE NUMBER LENGTH 136PF-6 6 ft.