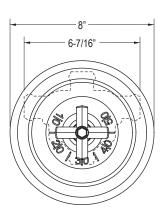

FEATURES P22762

- Brass Construction
- Available with Lever or Cross Handles
- Front Seal Plate Assembly

P22762-LV

P22762-XX, P22762-CC, P22762-BC, P22762-GC

| SPECIFIED MODEL   |                                               |                                                             |
|-------------------|-----------------------------------------------|-------------------------------------------------------------|
| Model             | Description                                   | Finishes                                                    |
| P22762-LV         | Town Thermostatic Trim, Lever Handles         | ☐ CP Polished Chrome ☐ AD Nickel Silver ☐ AG Brushed Nickel |
| P22762-XX         | Town Thermostatic Trim, Cross Handles         | ☐ CP Polished Chrome ☐ AD Nickel Silver ☐ AG Brushed Nickel |
| P22762-CC         | Town Thermostatic Trim, Crystal Cross Handles | ☐ CP Polished Chrome ☐ AD Nickel Silver ☐ AG Brushed Nickel |
| P22762-BC         | Town Thermostatic Trim, Black Cross Handles   | ☐ CP Polished Chrome ☐ AD Nickel Silver ☐ AG Brushed Nickel |
| P22762-GC         | Town Thermostatic Trim, Green Cross Handles   | ☐ CP Polished Chrome ☐ AD Nickel Silver ☐ AG Brushed Nickel |
| Required Rough-in |                                               |                                                             |
| P29508-WS         | 3/4" Rough-in                                 | NA                                                          |
| P29509-WS         | 1/2" Rough-in                                 | NA                                                          |