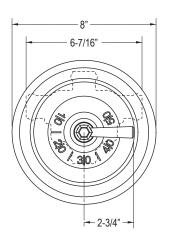

FEATURES P22762

- Brass Construction
- Available with Lever or Cross Handles
- Front Seal Plate Assembly

P22762-LV

P22762-XX, P22762-CC, P22762-BC, P22762-GC

| SPECIFIED MODEL   |                                               |                                                             |
|-------------------|-----------------------------------------------|-------------------------------------------------------------|
| Model             | Description                                   | Finishes                                                    |
| P22762-LV         | Town Thermostatic Trim, Lever Handles         | ☐ CP Polished Chrome ☐ AD Nickel Silver ☐ AG Brushed Nickel |
| P22762-XX         | Town Thermostatic Trim, Cross Handles         | ☐ CP Polished Chrome ☐ AD Nickel Silver ☐ AG Brushed Nickel |
| P22762-CC         | Town Thermostatic Trim, Crystal Cross Handles | ☐ CP Polished Chrome ☐ AD Nickel Silver ☐ AG Brushed Nickel |
| P22762-BC         | Town Thermostatic Trim, Black Cross Handles   | ☐ CP Polished Chrome ☐ AD Nickel Silver ☐ AG Brushed Nickel |
| P22762-GC         | Town Thermostatic Trim, Green Cross Handles   | ☐ CP Polished Chrome ☐ AD Nickel Silver ☐ AG Brushed Nickel |
| Required Rough-in |                                               |                                                             |
| P29508-WS         | 3/4" Rough-in                                 | NA                                                          |
| P29509-WS         | 1/2" Rough-in                                 | NA                                                          |