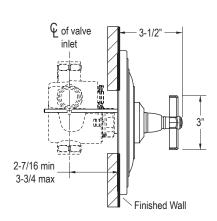

FEATURES P22762

- Brass Construction
- Available with Lever or Cross Handles
- Front Seal Plate Assembly

P22762-LV

P22762-XX, P22762-CC, P22762-BC, P22762-GC

| SPECIFIED MODEL   |                                               |                                                             |
|-------------------|-----------------------------------------------|-------------------------------------------------------------|
| Model             | Description                                   | Finishes                                                    |
| P22762-LV         | Town Thermostatic Trim, Lever Handles         | ☐ CP Polished Chrome ☐ AD Nickel Silver ☐ AG Brushed Nickel |
| P22762-XX         | Town Thermostatic Trim, Cross Handles         | ☐ CP Polished Chrome ☐ AD Nickel Silver ☐ AG Brushed Nickel |
| P22762-CC         | Town Thermostatic Trim, Crystal Cross Handles | ☐ CP Polished Chrome ☐ AD Nickel Silver ☐ AG Brushed Nickel |
| P22762-BC         | Town Thermostatic Trim, Black Cross Handles   | ☐ CP Polished Chrome ☐ AD Nickel Silver ☐ AG Brushed Nickel |
| P22762-GC         | Town Thermostatic Trim, Green Cross Handles   | ☐ CP Polished Chrome ☐ AD Nickel Silver ☐ AG Brushed Nickel |
| Required Rough-in |                                               |                                                             |
| P29508-WS         | 3/4" Rough-in                                 | NA                                                          |
| P29509-WS         | 1/2" Rough-in                                 | NA                                                          |