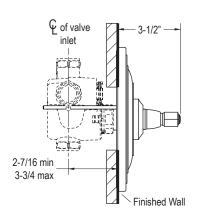

FEATURES P22762

- Brass Construction
- Available with Lever or Cross Handles
- Front Seal Plate Assembly

P22762-LV

P22762-XX, P22762-CC, P22762-BC, P22762-GC

| SPECIFIED MODEL   |                                               |                                                             |
|-------------------|-----------------------------------------------|-------------------------------------------------------------|
| Model             | Description                                   | Finishes                                                    |
| P22762-LV         | Town Thermostatic Trim, Lever Handles         | ☐ CP Polished Chrome ☐ AD Nickel Silver ☐ AG Brushed Nickel |
| P22762-XX         | Town Thermostatic Trim, Cross Handles         | ☐ CP Polished Chrome ☐ AD Nickel Silver ☐ AG Brushed Nickel |
| P22762-CC         | Town Thermostatic Trim, Crystal Cross Handles | ☐ CP Polished Chrome ☐ AD Nickel Silver ☐ AG Brushed Nickel |
| P22762-BC         | Town Thermostatic Trim, Black Cross Handles   | ☐ CP Polished Chrome ☐ AD Nickel Silver ☐ AG Brushed Nickel |
| P22762-GC         | Town Thermostatic Trim, Green Cross Handles   | ☐ CP Polished Chrome ☐ AD Nickel Silver ☐ AG Brushed Nickel |
| Required Rough-in |                                               |                                                             |
| P29508-WS         | 3/4" Rough-in                                 | NA                                                          |
| P29509-WS         | 1/2" Rough-in                                 | NA                                                          |