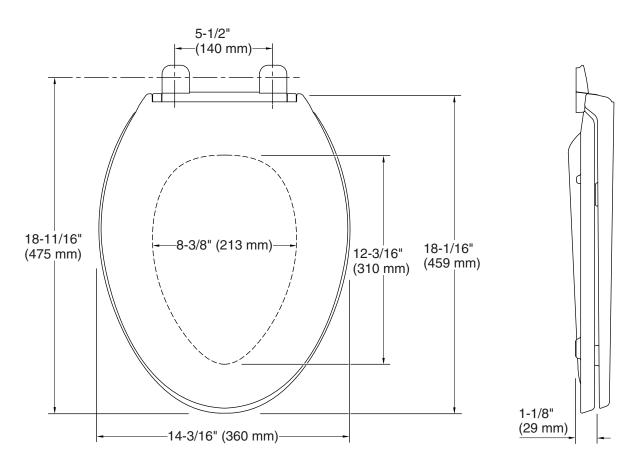

### **Technical Information**

All product dimensions are nominal.

Seat shape type: Elongated
Seat front type: Closed-front
Seat-mounting 5-1/2" (140 mm)

holes: