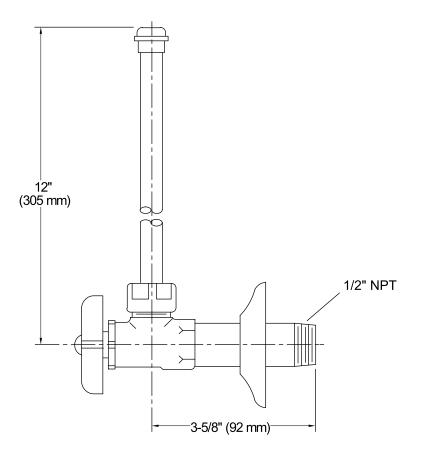

# Angle Supply with Stop (pair) K-7606-P

#### **Features**

- Brass construction.
- Compression valve.
- Pair of angle supplies with stop.
- Annealed vertical tube with union connection.
- 1/2" NPT connection with flange.
- Four-arm handle stop.



#### Codes/Standards

ASME A112.18.1/CSA B125.1 NSF 61 NSF 372 All applicable US Federal and State material regulations

### **KOHLER® One-Year Limited Warranty**

See website for detailed warranty information.

#### **Available Color/Finishes**

Color tiles intended for reference only.

| Color | Code | Description             |
|-------|------|-------------------------|
|       | CP   | Polished Chrome         |
|       | РВ   | Vibrant® Polished Brass |



## **KOHLER**, Faucets



#### **Technical Information**

All product dimensions are nominal.

#### **Notes**

Install this product according to the installation guide.