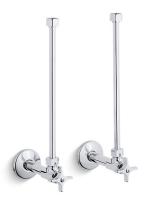

# Angle Supply with Stop (pair) K-7606-P

#### **Features**

- Brass construction.
- Compression valve.
- Pair of angle supplies with stop.
- Annealed vertical tube with union connection.
- 1/2" NPT connection with flange.
- Four-arm handle stop.