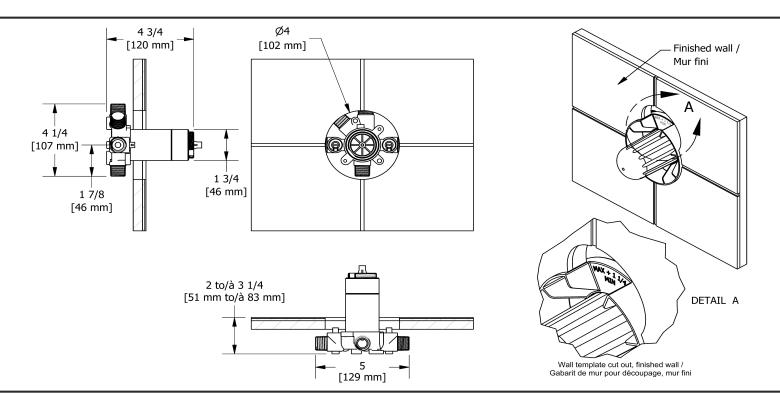

3-way Type T/P coaxial valve rough **R45** 

# **Descriptions**

- TXX45XX or TXX47XX trim required to complete
- ½" inlet male NPT or sweat
- Service valves
- Rough only
- Three ½" outlets male NPT or sweat
- Test cap