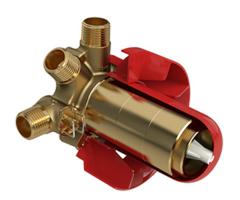

3-way Type T/P coaxial valve rough **R45** 

# **Descriptions**

- TXX45XX or TXX47XX trim required to complete
- ½" inlet male NPT or sweat
- Service valves
- Rough only
- Three ½" outlets male NPT or sweat
- Test cap