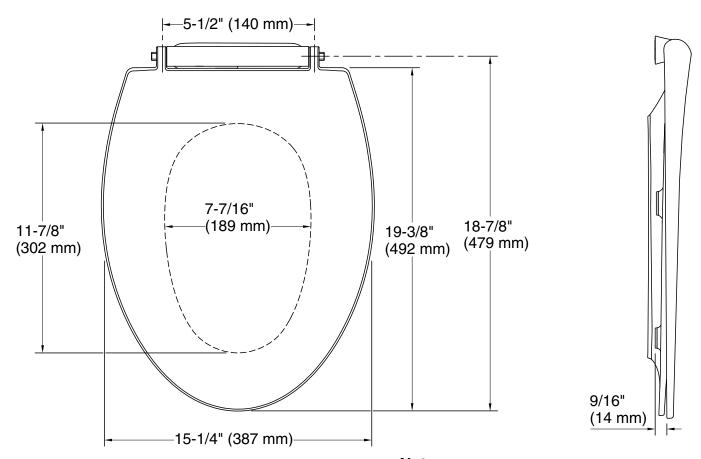

## **Technical Information**

All product dimensions are nominal.

Seat shape type: Elongated
Seat front type: Closed-front
Seat-mounting 5-1/2" (140 mm)

holes: