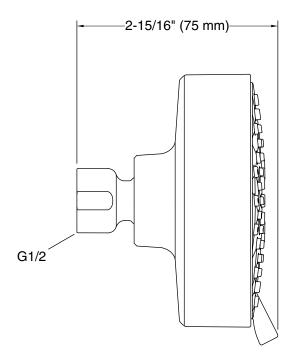

### Installation

- Wall-mount
- 1/2 -14 NPT connection
- Shower arm and flange sold separately

### **Technical Information**

All product dimensions are nominal.