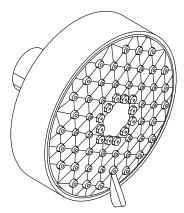

# Awaken<sup>™</sup> G110

Three-function showerhead, 2.5 gpm K-72419-Y

### Features

- Advanced spray engine provides three alternate experiences: wide coverage, intense drenching, and targeted spray
- Wide coverage spray produces an encompassing spray for everyday use
- Intense drenching spray delivers a forceful spray ideal for rinsing shampoo from hair
- Targeted spray is a focused stream for targeting sore muscles or use as a utility spray
- Thumb tab allows for a smooth transition between sprays
- MasterClean<sup>™</sup> sprayface features an easy-to-clean surface that withstands mineral buildup
- 2.5 gpm (9.5 lpm) maximum flow rate at 45 psi (3.1 bar)