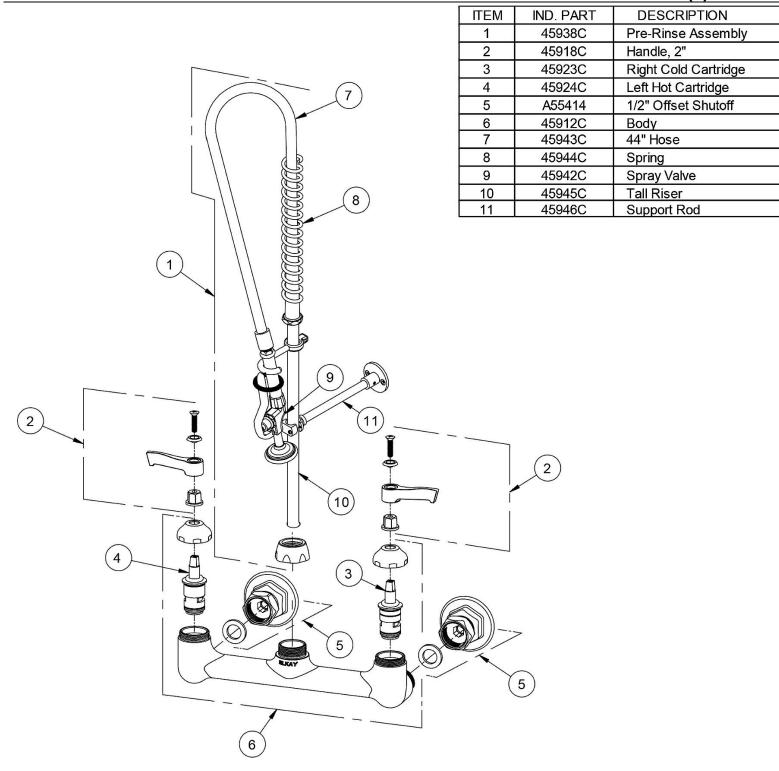

## PRODUCT SPECIFICATIONS

Food Service Wall Mount Faucet. Faucet has a flow rate of 1.6 GPM, and is made of Chrome Plated Brass material, with a Quarter Turn Ceramic Disc valve. Faucet requires 2 faucet holes.

| Mounting Type:        | Wall Mount                  |
|-----------------------|-----------------------------|
| Special Features:     | Low Flow                    |
|                       | Solid Brass Construction    |
|                       | Spout swing restriction pin |
| Spray Type:           | Pre Rinse                   |
| Finish:               | Chrome                      |
| Handle Type:          | Lever Handle                |
| Spout Reach:          | 30"                         |
| Spout Height:         | 41-1/8"                     |
| Hole Drillings:       | 2                           |
| Material:             | Chrome Plated Brass         |
| Valve Type:           | Quarter Turn Ceramic Disc   |
| Valve Connection:     | 1/2"-14 NPT                 |
| Flow Rate:            | 1.6 GPM                     |
| Faucet Hole Spread:   | 8"                          |
| Spout Swing Rotation: | 360°                        |
| Spout Type:           | Flexible Spout              |