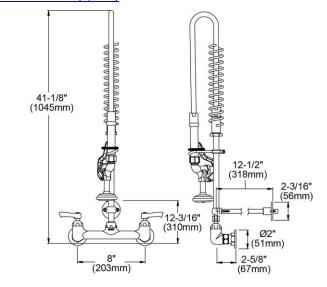

| Mounting Type:        | Wall Mount                  |
|-----------------------|-----------------------------|
| Special Features:     | Low Flow                    |
|                       | Solid Brass Construction    |
|                       | Spout swing restriction pin |
| Spray Type:           | Pre Rinse                   |
| Finish:               | Chrome                      |
| Handle Type:          | Lever Handle                |
| Spout Reach:          | 30"                         |
| Spout Height:         | 41-1/8"                     |
| Hole Drillings:       | 2                           |
| Material:             | Chrome Plated Brass         |
| Valve Type:           | Quarter Turn Ceramic Disc   |
| Valve Connection:     | 1/2"-14 NPT                 |
| Flow Rate:            | 1.6 GPM                     |
| Faucet Hole Spread:   | 8"                          |
| Spout Swing Rotation: | 360°                        |
| Spout Type:           | Flexible Spout              |