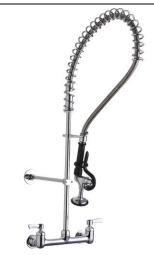

## PRODUCT SPECIFICATIONS

Food Service Wall Mount Faucet. Faucet has a flow rate of 1.6 GPM, and is made of Chrome Plated Brass material, with a Quarter Turn Ceramic Disc valve. Faucet requires 2 faucet holes.

| Mounting Type:        | Wall Mount                  |
|-----------------------|-----------------------------|
| Special Features:     | Low Flow                    |
|                       | Solid Brass Construction    |
|                       | Spout swing restriction pin |
| Spray Type:           | Pre Rinse                   |
| Finish:               | Chrome                      |
| Handle Type:          | Lever Handle                |
| Spout Reach:          | 30"                         |
| Spout Height:         | 41-1/8"                     |
| Hole Drillings:       | 2                           |
| Material:             | Chrome Plated Brass         |
| Valve Type:           | Quarter Turn Ceramic Disc   |
| Valve Connection:     | 1/2"-14 NPT                 |
| Flow Rate:            | 1.6 GPM                     |
| Faucet Hole Spread:   | 8"                          |
| Spout Swing Rotation: | 360°                        |
| Spout Type:           | Flexible Spout              |