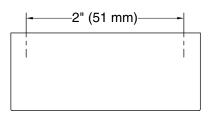

## **Technical Information**

All product dimensions are nominal.

Installation Type: Cabinet mount

Material: Zinc