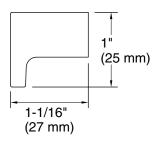

## **Technical Information**

All product dimensions are nominal.

Installation Type: Cabinet mount

Material: Zinc