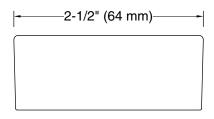

## **Technical Information**

All product dimensions are nominal.

Installation Type: Cabinet mount

Material: Zinc