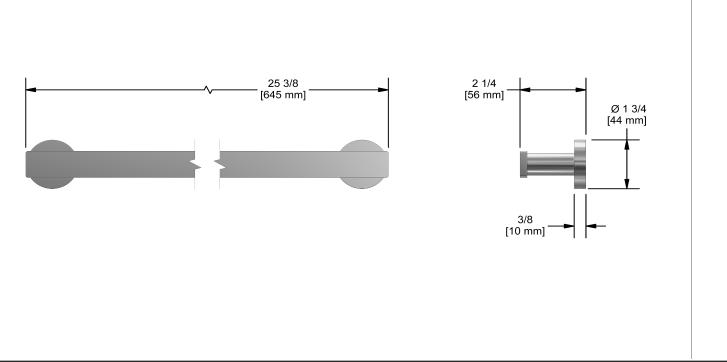

# **Specifications**

## Description

• 2 anchor points

## Available colors

• C : Chrome





#### Sizes, models and finishes may differ from thoses presented.

## Warranty

This **Riobel Inc.** product you have purchased carries a Limited Lifetime Warranty on the chrome, PVD finish, blacks and all working parts and is guaranteed from the initial purchase date against all <u>manufacturing defects</u>. All other finishes, including plastic components, are guaranteed for one year. All electric and/or electronic parts are covered by a 5-year limited warranty.

### **Customer Service**

Ontario, West Canada : 888-287-5354 Quebec, Maritimes, United States : 866-473-8442