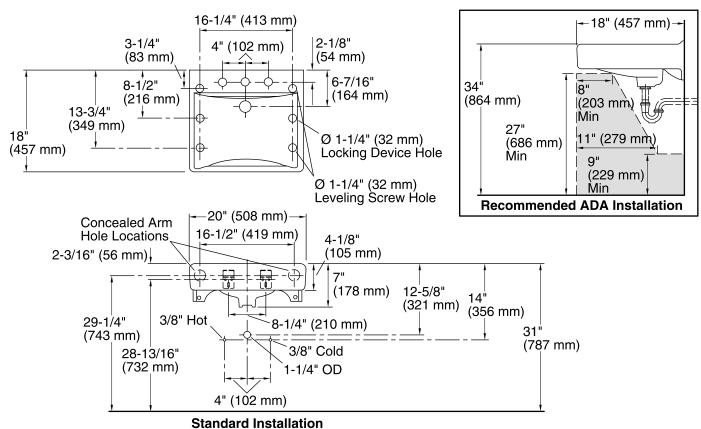

### **Technical Information**

| All product dimensions are nominal. |                                                                                                   |  |  |
|-------------------------------------|---------------------------------------------------------------------------------------------------|--|--|
| Bowl configuration:                 | Single                                                                                            |  |  |
| Installation:                       | Wall-mount                                                                                        |  |  |
| Bowl area (Center)                  | Length: 18" (457 mm)<br>Width: 13" (330 mm)<br>With overflow: Yes<br>Water depth: 4-7/8" (124 mm) |  |  |
| Bowl area                           | With overflow: Yes                                                                                |  |  |
| Number of deck holes:               | 3                                                                                                 |  |  |
| Faucet hole(s):                     | 1-3/8" (35 mm)                                                                                    |  |  |
| Soap/Lotion hole:                   | 1-1/4" (32 mm)                                                                                    |  |  |
| Drain hole:                         | 1-3/4" (44 mm)                                                                                    |  |  |
|                                     |                                                                                                   |  |  |

### Notes

Install this product according to the installation instructions.

ADA, OBC, CSA B651 compliant when installed to the specific requirements of these regulations.