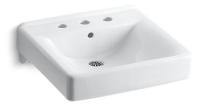

# Soho® Wall-Mount Bathroom Sink K-2053

### Features

- Made from premium materials that withstand high-volume usage
- Constructed of viterous china
- 20"L x 18"W
- Wall-mount installation
- Faucet not included
- Drilled for concealed arm carrier

### **Technical Information**

| All product dimensions are nominal. |                                                                                                   |  |  |
|-------------------------------------|---------------------------------------------------------------------------------------------------|--|--|
| Bowl configuration:                 | Single                                                                                            |  |  |
| Installation:                       | Wall-mount                                                                                        |  |  |
| Bowl area (Center)                  | Length: 18" (457 mm)<br>Width: 13" (330 mm)<br>With overflow: Yes<br>Water depth: 4-7/8" (124 mm) |  |  |
| Bowl area                           | With overflow: Yes                                                                                |  |  |
| Number of deck holes:               | 3                                                                                                 |  |  |
| Faucet hole(s):                     | 1-3/8" (35 mm)                                                                                    |  |  |
| Soap/Lotion hole:                   | 1-1/4" (32 mm)                                                                                    |  |  |
| Drain hole:                         | 1-3/4" (44 mm)                                                                                    |  |  |
|                                     |                                                                                                   |  |  |