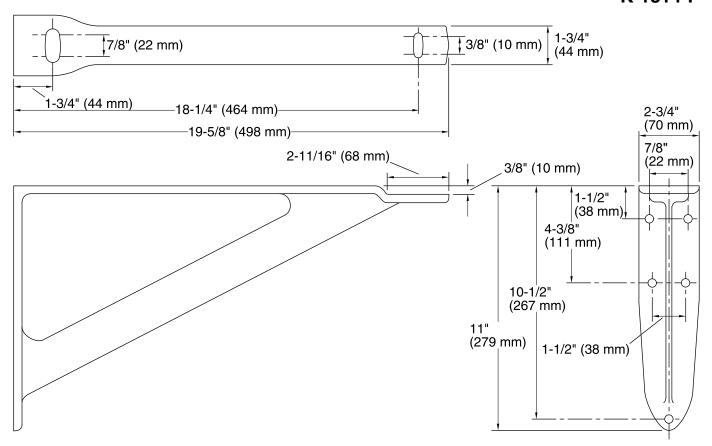

## **Technical Information**

All product dimensions are nominal.

### **Features**

- Enameled cast iron construction.
- Wall-mount.
- Set of two brackets.
- Includes toggle bolts and adjusting screws.
- For use with Gilford and Hollister sinks.
- 19-5/8" (498 mm) x 2-3/4" (70 mm) x 11" (279 mm)