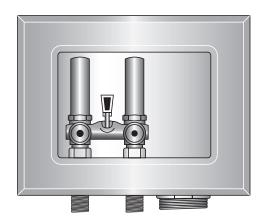

## Right Drain Galvanized WMOB with Single Lever Arrester Valve

## Valve & Drain Option:

Single Lever Arrester Valve kit with 1/2" MIP/Sweat connection. 2" threaded drain. Valves comply with ASME A112.18.1. Hammer arresters comply with ASSE 1010.

| Item # | Product Description                                        | Model #   | Quantity | UPC          |
|--------|------------------------------------------------------------|-----------|----------|--------------|
| 82048  | Single Lever Valve w/Hammer Arresters, 2" Drain            | WB200HA   | 6        | 012181820483 |
| 82049  | Single Lever Valve w/Hammer Arresters, 2" Drain/Top Supply | WB200HATM | 6        | 012181820490 |