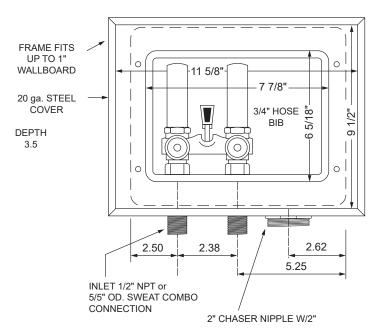

## Valve & Drain Option:

Single Lever Arrester Valve kit with 1/2" MIP/Sweat connection. 2" threaded drain. Valves comply with ASME A112.18.1. Hammer arresters comply with ASSE 1010.

| Item # | Product Description                                        | Model #   | Quantity | UPC          |
|--------|------------------------------------------------------------|-----------|----------|--------------|
| 82048  | Single Lever Valve w/Hammer Arresters, 2" Drain            | WB200HA   | 6        | 012181820483 |
| 82049  | Single Lever Valve w/Hammer Arresters, 2" Drain/Top Supply | WB200HATM | 6        | 012181820490 |