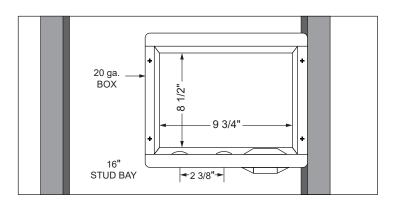

## **Box Material:**

G90 Hot Dipped Galvanized Steel (unpainted) 20 gauge box with 20 gauge faceplate