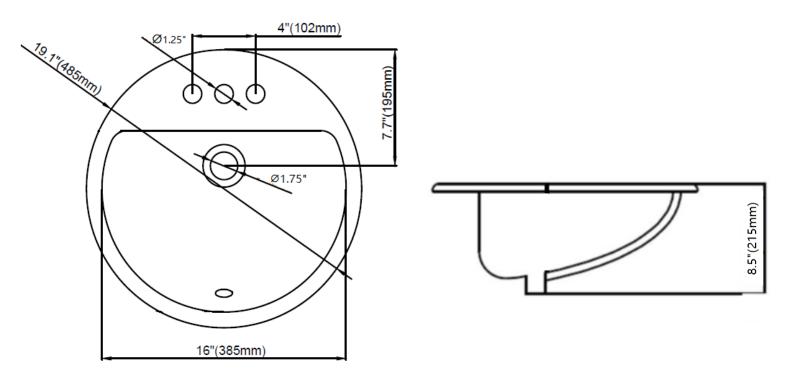

## **Vitreous China Self-Rimming Lavatory Sinks**

- 19" Round Drop-in Lavatory Sink 4CC
- 8.5" Depth
- Concealed Front Overflow Drain
- ADA Compliant
- Available in White
- DXF File Available

**GRA19R4LAVWHI** 

Please Note: All drawings contain the necessary measurements which are subject to standard industry tolerances. They are stated in inches and are non-binding. Exact measurements, in particular for customized installation scenarios, can only be taken from the finished product.