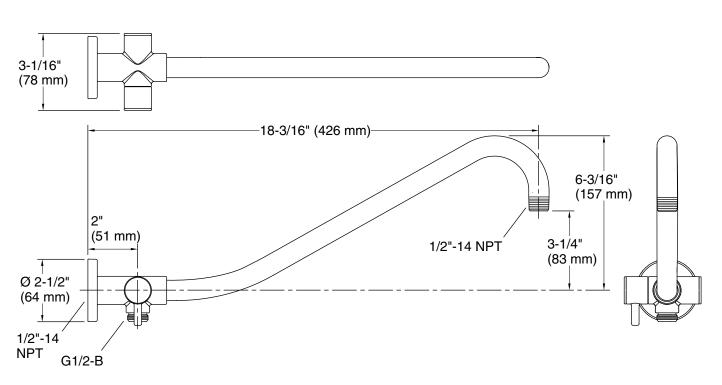

### Gooseneck

## Rainhead arm with 3-way diverter **K-76336**

# Gooseneck Rainhead arm with 3-way diverter

Rainhead arm with 3-way diverter **K-76336** 

#### **Technical Information**

All product dimensions are nominal.

Drain included: No