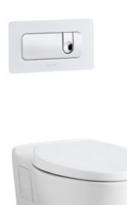

# Pléo... Wall-Mounted Toilet

The Pléo Wall-Mounted Toilet shown in Stucco White, Dual-Flush Actuator Plate shown in Chrome.

From Greek meaning "to float," Pléo... is a design that lifts elegant, modern form up off of the floor. Featuring a stylized, hourglass shaped bowl and a softly rounded actuator plate framed in smoky white glass, the Pléo wall-mounted toilet is a model of clean design. The dual-flush actuator buttons are intuitive to the touch with firm actuation. The bowl shape smoothly conforms to the wall in a straightforward approach and is proportionately scaled to fit any surrounding.

#### **Package Options**

Pléo Wall-Mount Combo, Bowl and Carrier System, Less Actuator and Seat P70360-00

Pléo Wall Mount Bowl, Less Seat P70361-00

Pléo In Wall Tank and Carrier System, Less Actuator P70362-00

#### Required Accessory

Pléo Dual-Flush Wall-Mounted Toilet Actuator P70364-00