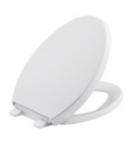

float," Pléo... is a design that lifts elegant, modern form up off of the floor. Featuring a stylized, hourglass shaped bowl and a softly rounded actuator plate framed in smoky white glass, the Pléo wall-mounted toilet is a model of clean design. The dual-flush actuator buttons are intuitive to the touch with firm actuation. The bowl shape smoothly conforms to the wall in a straightforward approach and is proportionately scaled to fit any surrounding.















#### **Package Options**



Pléo Wall-Mount Combo, Bowl and Carrier System, Less Actuator and Seat P70360-00



Pléo Wall Mount Bowl, Less Seat P70361-00



Pléo In Wall Tank and Carrier System, Less Actuator P70362-00

#### Required Accessory



Pléo Dual-Flush Wall-Mounted Toilet Actuator P70364-00

## Recommended Accessory



Modern Toilet Seat P70363-00

### Finish & Color Options