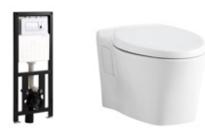

# Pléo... Wall-Mounted Toilet

The Pléo Wall-Mounted Toilet shown in Stucco White, Dual-Flush Actuator Plate shown in Chrome.

From Greek meaning "to float," Pléo... is a design that lifts elegant, modern form up off of the floor. Featuring a stylized, hourglass shaped bowl and a softly rounded actuator plate framed in smoky white glass, the Pléo wall-mounted toilet is a model of clean design. The dual-flush actuator buttons are intuitive to the touch with firm actuation. The bowl shape smoothly conforms to the wall in a straightforward approach and is proportionately scaled to fit any surrounding.

#### **Package Options**

Pléo Wall-Mount Combo, Bowl and Carrier System, Less Actuator and Seat P70360-00

Pléo Wall Mount Bowl, Less Seat P70361-00

Pléo In Wall Tank and Carrier System, Less Actuator P70362-00