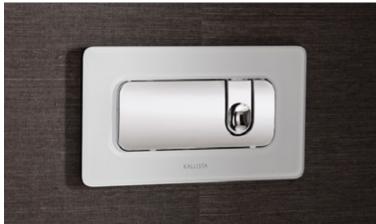

# Pléo... Wall-Mounted Toilet

The Pléo Wall-Mounted Toilet shown in Stucco White, Dual-Flush Actuator Plate shown in Chrome.

From Greek meaning "to float," Pléo... is a design that lifts elegant, modern form up off of the floor. Featuring a stylized, hourglass shaped bowl and a softly rounded actuator plate framed in smoky white glass, the Pléo wall-mounted toilet is a model of clean design. The dual-flush actuator buttons are intuitive to the touch with firm actuation. The bowl shape smoothly conforms to the wall in a straightforward approach and is proportionately scaled to fit any surrounding.

#### Required Accessory

Pléo Dual-Flush Wall-Mounted Toilet Actuator P70364-00