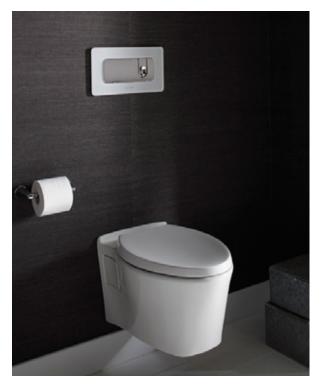

# Pléo... Wall-Mounted Toilet

The Pléo Wall-Mounted Toilet shown in Stucco White, Dual-Flush Actuator Plate shown in Chrome.

From Greek meaning "to float," Pléo... is a design that lifts elegant, modern form up off of the floor. Featuring a stylized, hourglass shaped bowl and a softly rounded actuator plate framed in smoky white glass, the Pléo wall-mounted toilet is a model of clean design. The dual-flush actuator buttons are intuitive to the touch with firm actuation. The bowl shape smoothly conforms to the wall in a straightforward approach and is proportionately scaled to fit any surrounding.