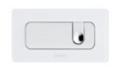

# Pléo... Wall-Mounted Toilet



The Pléo Wall-Mounted Toilet shown in Stucco White, Dual-Flush Actuator Plate shown in Chrome.

From Greek meaning "to float," Pléo... is a design that lifts elegant, modern form up off of the floor. Featuring a stylized, hourglass shaped bowl and a softly rounded actuator plate framed in smoky white glass, the Pléo wall-mounted toilet is a model of clean design. The dual-flush actuator buttons are intuitive to the touch with firm actuation. The bowl shape smoothly conforms to the wall in a straightforward approach and is proportionately scaled to fit any surrounding.















#### **Package Options**



Pléo Wall-Mount Combo, Bowl and Carrier System, Less Actuator and Seat P70360-00



Pléo Wall Mount Bowl, Less Seat P70361-00



Pléo In Wall Tank and Carrier System, Less Actuator P70362-00

#### Required Accessory



Pléo Dual-Flush Wall-Mounted Toilet Actuator P70364-00

## Recommended Accessory



Modern Toilet Seat P70363-00

### Finish & Color Options