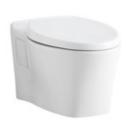

# Pléo... Wall-Mounted Toilet

The Pléo Wall-Mounted Toilet shown in Stucco White, Dual-Flush Actuator Plate shown in Chrome.

From Greek meaning "to float," Pléo... is a design that lifts elegant, modern form up off of the floor. Featuring a stylized, hourglass shaped bowl and a softly rounded actuator plate framed in smoky white glass, the Pléo wall-mounted toilet is a model of clean design. The dual-flush actuator buttons are intuitive to the touch with firm actuation. The bowl shape smoothly conforms to the wall in a straightforward approach and is proportionately scaled to fit any surrounding.

#### **Package Options**

Pléo Wall-Mount Combo, Bowl and Carrier System, Less Actuator and Seat P70360-00

Pléo Wall Mount Bowl, Less Seat P70361-00

Pléo In Wall Tank and Carrier System, Less Actuator P70362-00