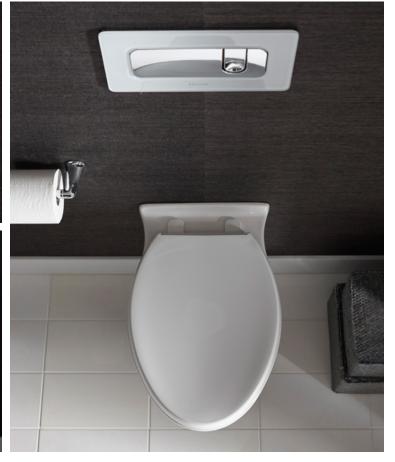

# Pléo... Wall-Mounted Toilet

The Pléo Wall-Mounted Toilet shown in Stucco White, Dual-Flush Actuator Plate shown in Chrome.

From Greek meaning "to float," Pléo... is a design that lifts elegant, modern form up off of the floor. Featuring a stylized, hourglass shaped bowl and a softly rounded actuator plate framed in smoky white glass, the Pléo wall-mounted toilet is a model of clean design. The dual-flush actuator buttons are intuitive to the touch with firm actuation. The bowl shape smoothly conforms to the wall in a straightforward approach and is proportionately scaled to fit any surrounding.