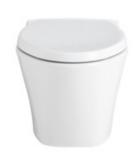

# Pléo... Wall-Mounted Toilet

The Pléo Wall-Mounted Toilet shown in Stucco White, Dual-Flush Actuator Plate shown in Chrome.

From Greek meaning "to float," Pléo... is a design that lifts elegant, modern form up off of the floor. Featuring a stylized, hourglass shaped bowl and a softly rounded actuator plate framed in smoky white glass, the Pléo wall-mounted toilet is a model of clean design. The dual-flush actuator buttons are intuitive to the touch with firm actuation. The bowl shape smoothly conforms to the wall in a straightforward approach and is proportionately scaled to fit any surrounding.

#### **Package Options**

Pléo Wall-Mount Combo, Bowl and Carrier System, Less Actuator and Seat P70360-00

Pléo Wall Mount Bowl, Less Seat P70361-00

Pléo In Wall Tank and Carrier System, Less Actuator P70362-00

## Recommended Accessory

Modern Toilet Seat P70363-00