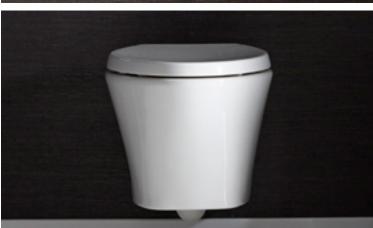

# Pléo... Wall-Mounted Toilet

The Pléo Wall-Mounted Toilet shown in Stucco White, Dual-Flush Actuator Plate shown in Chrome.

From Greek meaning "to float," Pléo... is a design that lifts elegant, modern form up off of the floor. Featuring a stylized, hourglass shaped bowl and a softly rounded actuator plate framed in smoky white glass, the Pléo wall-mounted toilet is a model of clean design. The dual-flush actuator buttons are intuitive to the touch with firm actuation. The bowl shape smoothly conforms to the wall in a straightforward approach and is proportionately scaled to fit any surrounding.

#### **Package Options**

Pléo Wall-Mount Combo, Bowl and Carrier System, Less Actuator and Seat P70360-00

Pléo Wall Mount Bowl, Less Seat P70361-00

Pléo In Wall Tank and Carrier System, Less Actuator P70362-00