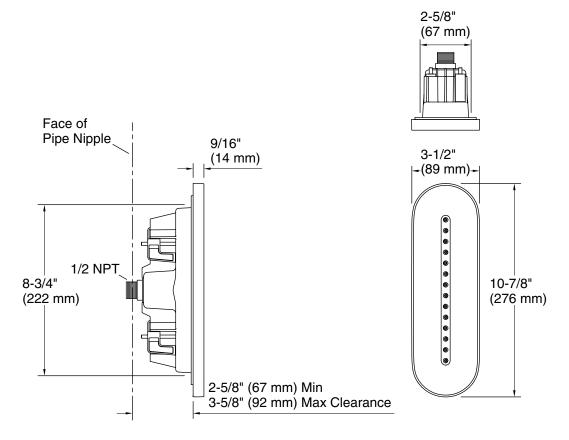

# **Technical Information**

All product dimensions are nominal.

Drain included: No