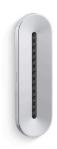

# Statement™

Oblong Vichy 1.75 gpm body spray K-26300-G

#### **Features**

- Oblong single-function linear body spray delivers 14 twirling Deep Massage streams, targeting sore muscles to ease away aches and pains.
- MasterClean™ sprayface features an easy-to-clean surface that withstands mineral buildup.
- Low-profile design complements any decor.
- 1.75 gpm (6.6 lpm) maximum flow rate at 45 psi (3.1 bar).
- ½" NPT connection.