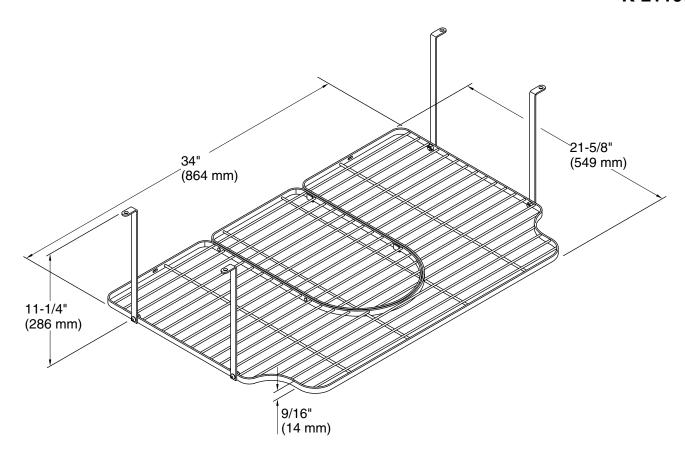

## Farmstead®

Under-Sink Shelf K-21107

### **Technical Information**

All product dimensions are nominal.

Material: Stainless Steel