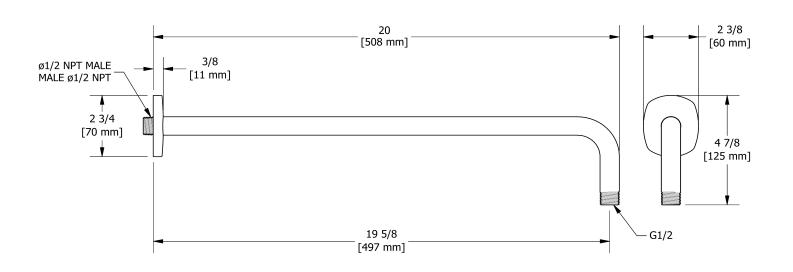

# **Specifications**

# **Descriptions**

- ½" inlet male NPT
- Shower arm with Venty flange with set screw