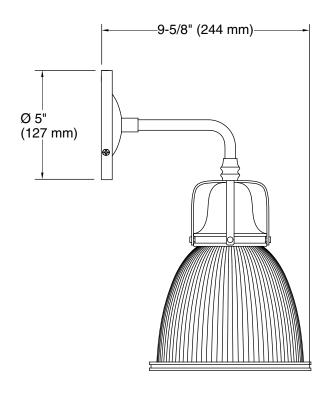

## **Hauksbee®**

One-light bell sconce K-32281-SC01

### **Technical Information**

All product dimensions are nominal. Installation Type: Wall-mount

Material: Steel, Aluminum, Glass

Number of Lights: 1

Lighting Type: Socket-based Socket Type: E-26 Medium

Number of Shades: 1