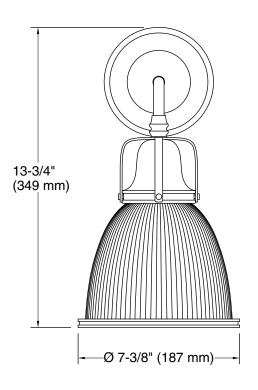

## **Hauksbee®**

One-light bell sconce K-32281-SC01

### **Technical Information**

All product dimensions are nominal. Installation Type: Wall-mount

Material: Steel, Aluminum, Glass

Number of Lights: 1

Lighting Type: Socket-based Socket Type: E-26 Medium

Number of Shades: 1