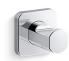

# Parallel™ Robe hook K-23529

#### **Features**

- Robe hook provides convenient hanging storage of robes, towels, and other bath items.
- Coordinates with other products in the Parallel collection.

### Material

- Premium metal construction for durability and reliability.
- KOHLER finishes resist corrosion and tarnishing.

#### **Recommended Products/Accessories**

K-23729 Stainless steel cleaner

# **Included Components**

Additional Components: Installation hardware



# Codes/Standards

None Applicable

# KOHLER® Faucet Lifetime Limited Warranty

See website for detailed warranty information.

#### Available Colors/Finishes

Color tiles intended for reference only.

| Color | Code | Description             |
|-------|------|-------------------------|
|       | CP   | Polished Chrome         |
|       | BN   | Vibrant® Brushed Nickel |
|       | BL   | Matte Black             |







Robe hook **K-23529** 







# **Technical Information**

All product dimensions are nominal.

Material: Zinc, Stainless Steel

#### **Notes**

Install this product according to the installation instructions.

CAUTION: Risk of personal injury. Do not install these products in any area where they are likely to be used inadvertently as a grab bar or support bar. These prod