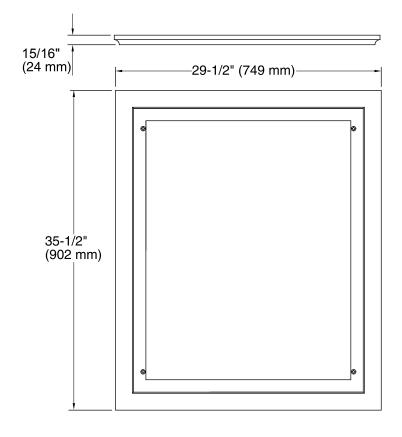

finish.
- Mounts directly to wall for easy installation.

#### Material

• Solid wood and veneers.



Codes/Standards CARB P2

**KOHLER® One-Year Limited Warranty** 

See website for detailed warranty information.

### **Available Color/Finishes**

Color tiles intended for reference only.

| Color | Code | Description     |
|-------|------|-----------------|
|       | 1WA  | Linen White     |
|       | 1WF  | Khaki White Oak |
|       | 1WD  | Ramie Walnut    |
|       | 1WG  | Cherry Tweed    |
|       | 1WB  | Claret Suede    |
|       | 1WH  | Woolen Oak      |
|       | 1WC  | Felt Grey       |
|       | 1WE  | Terry Walnut    |
|       | 1WT  | Mohair Grey     |
|       | 1WU  | Batiste Black   |





# Poplin<sup>®</sup> Marabou<sup>®</sup>

## Medicine Cabinet Surround K-99663-24



### **Technical Information**

All product dimensions are nominal.

#### Notes

Install this product according to the installation guide.