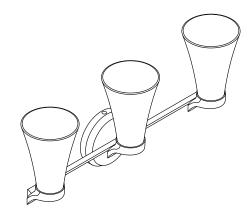

# Simplice™

Three-light sconce K-26848-SC03

### **Features**

- Painted glass shades perfectly diffuse the light, reducing glare in the bathroom
- Requires bulbs with candelabra (E12) base; type B10 or T10 bulbs recommended (sold separately)
- Suitable for damp locations, per UL 1598
- Coordinates with other products in the Simplice collection

### **Technical Information**

All product dimensions are nominal. Installation Type: Wall-mount

Material: Steel, Glass, Aluminum, Zinc

Number of Lights: 3

Lighting Type: Socket-based
Socket Type: E-12 Candelabra

Number of Shades: 3

Shade Type: Frosted Glass