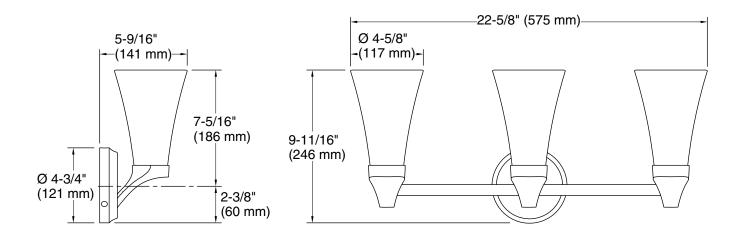

### **Technical Information**

All product dimensions are nominal. Installation Type: Wall-mount

Material: Steel, Glass, Aluminum, Zinc

Number of Lights: 3

Lighting Type: Socket-based
Socket Type: E-12 Candelabra

Number of Shades: 3

Shade Type: Frosted Glass