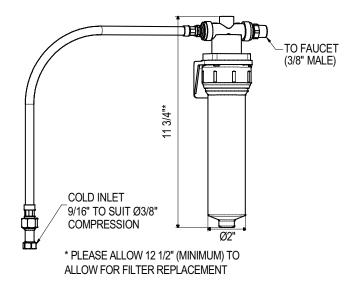

## **FEATURES**

- Complete with housing, wall mount bracket, connections and filter
- Does not come with faucet or water heater.
- Connections:
- 3/8" male OUTLET
- 9/16" COMP Female INLET
- Installed under deck
- We recommend the use of a professional plumber for installation
- Cartridge replacement U.PRF1
- Replace filter every 6 months or 1000 gallons of usage.
- Temp Range: Min 34°F (1°C); Max (158°F (70°C)
- Recommended working Pressure:
- -Min 15 PSI (1bar)
- -Max 43.5 PSI (3bar)
- FILTER HOUSING IS TO BE CHANGED EVERY 3 YEARS. FAILURE TO COMPLY WILL VOID ALL WARRANTY OFFERED BY YOUR DISTRIBUTOR OR THE HOUSE OF ROHL.