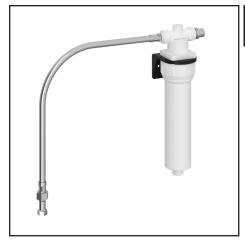

## **FEATURES**

- Complete with housing, wall mount bracket, connections and filter
- Does not come with faucet or water heater.
- Connections:
- 3/8" male OUTLET
- 9/16" COMP Female INLET
- Installed under deck
- We recommend the use of a professional plumber for installation
- Cartridge replacement U.PRF1
- Replace filter every 6 months or 1000 gallons of usage.
- Temp Range: Min 34°F (1°C); Max (158°F (70°C)
- Recommended working Pressure:
- -Min 15 PSI (1bar)
- -Max 43.5 PSI (3bar)
- FILTER HOUSING IS TO BE CHANGED EVERY 3 YEARS. FAILURE TO COMPLY WILL VOID ALL WARRANTY OFFERED BY YOUR DISTRIBUTOR OR THE HOUSE OF ROHL.