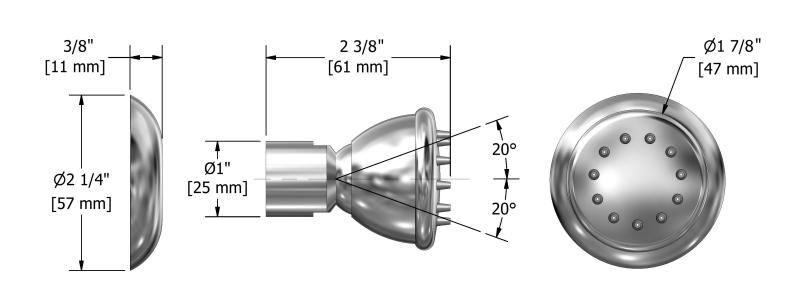

## Descriptions

- Directional
- <sup>1</sup>/<sub>2</sub>" inlet female NPT
- Scale-free

### Available flow

• 2 à/to 6 L/min, 0.5 à/to 1.6 gpm (US) 60psi