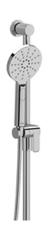

## **Descriptions**

- Ø22 mm (7/8") slide bar
- Easy-Glide left cursor
- 4364, 2-jet hand shower
- Scale-free
- 150 cm (59") double interlock flexible hose, swivel and 2 check valves

Sizes, models and finishes may differ from thoses presented.