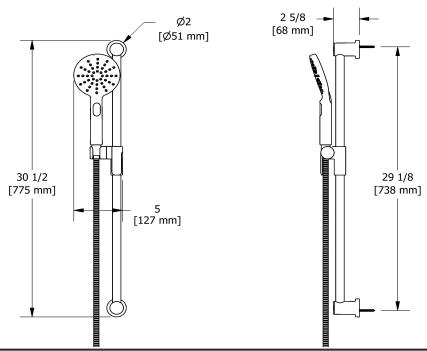

## **Descriptions**

- Ø22 mm (7/8") slide bar
- Easy-Glide left cursor
- 4364, 2-jet hand shower
- Scale-free
- 150 cm (59") double interlock flexible hose, swivel and 2 check valves

Sizes, models and finishes may differ from thoses presented.