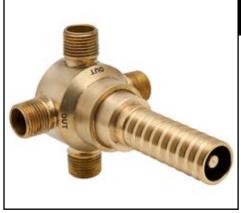

## R1062BO

FEATURES COLORS/FINISHES WARRANTY

• Rough Only

- Rough valve only, no finish
- Solid brass construction
- Ceramic disc cartridge
- Must use with volume control trim
- 1/2"M NPT inlet
- 3 x 1/2"M NPT outlets
- Flow is dedicated. May not be split into two outlets at once.
- CALGreen compliant
- 10 GPM
- Outlets may be capped if not used
- Min. depth is 2 3/16" from the center of the outlet
- Max. depth is 4 11/16" from the center of the outlet
- Extension solution included in the rough package
- Rough can be used with multiple product lines:
  - -Perrin & Rowe®
  - -Italian Country Bath
  - -Palladian
  - -Vincent
  - -Michael Berman
  - -Modern Lombardia