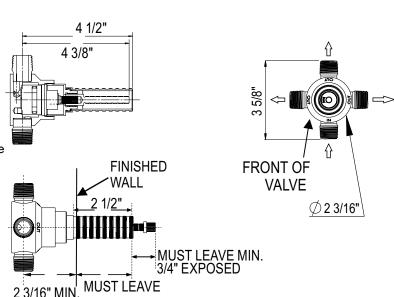

## R1062BO

FEATURES COLORS/FINISHES WARRANTY

• Rough Only

- Rough valve only, no finish
- Solid brass construction
- Ceramic disc cartridge
- Must use with volume control trim
- 1/2"M NPT inlet
- 3 x 1/2"M NPT outlets
- Flow is dedicated. May not be split into two outlets at once.
- CALGreen compliant
- 10 GPM
- Outlets may be capped if not used
- Min. depth is 2 3/16" from the center of the outlet
- Max. depth is 4 11/16" from the center of the outlet
- Extension solution included in the rough package
- Rough can be used with multiple product lines:
  - -Perrin & Rowe®
  - -Italian Country Bath
  - -Palladian
  - -Vincent
  - -Michael Berman
  - -Modern Lombardia

MIN. 5/16" EXPOSED